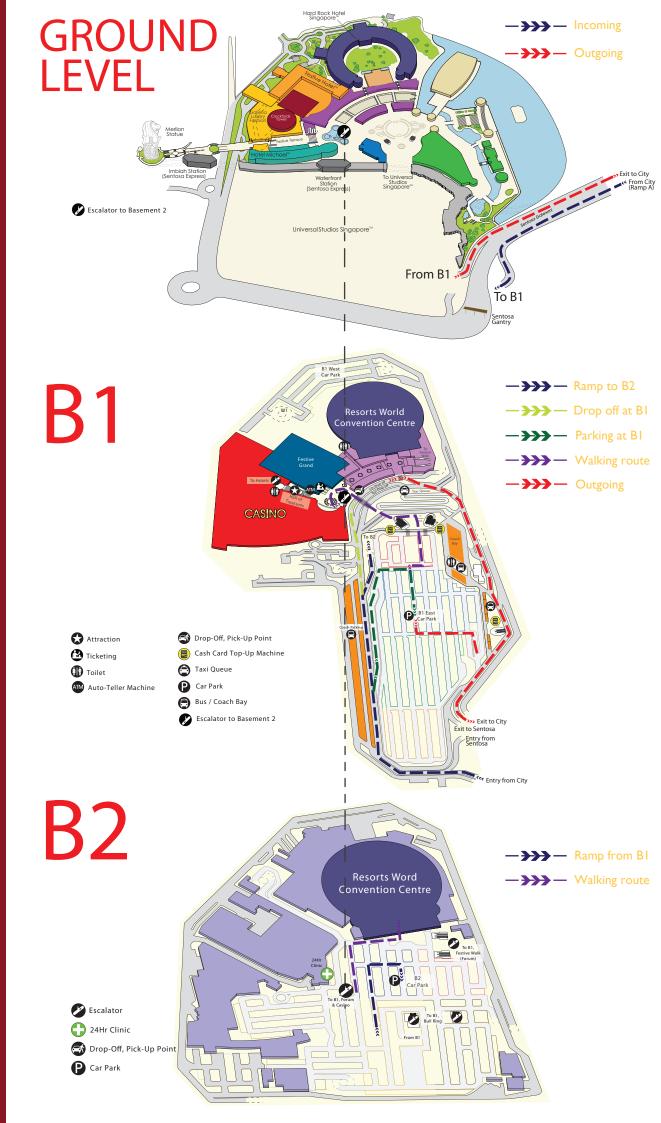

# GETTING TO RESORTS WORLD™ CONVENTION CENTRE

# DRIVING DIRECTIONS TO RESORTS WORLD SENTOSA

# For Parking @ B2 Carpark ------

- Keep left upon entering Sentosa Gateway down into Ramp A
- Upon reaching Ramp A, keep Right to tunnel "Cars/Taxis" into RWS B1 Carpark
- Follow the directional signs to B2 Carpark
- Park towards Purple Zone
- Walk to Resorts World Convention Centre
- · Car park charges apply

# For Parking @ BI Carpark —>>>>-

- Keep left upon entering Sentosa Gateway down into Ramp A
- Upon reaching Ramp A, keep Right to tunnel "Cars/Taxis" into RWS B1 Carpark
- Follow the directional signs to B1 East Carpark
- Park towards Red & Blue Zone
- Walk to Resorts World Convention Centre at B2 via Escalator 📝
- · Car park charges apply

# For Drop off: BI Drop off Point ->>>-

- Keep left upon entering Sentosa Gateway down into Ramp A
- Upon reaching Ramp A, keep Right to tunnel "Cars/Taxis" into RWS B1 Carpark
- Follow the directional signs to Car Drop Off Point
- Walk to Resorts World Convention Centre at B2 via Escalator