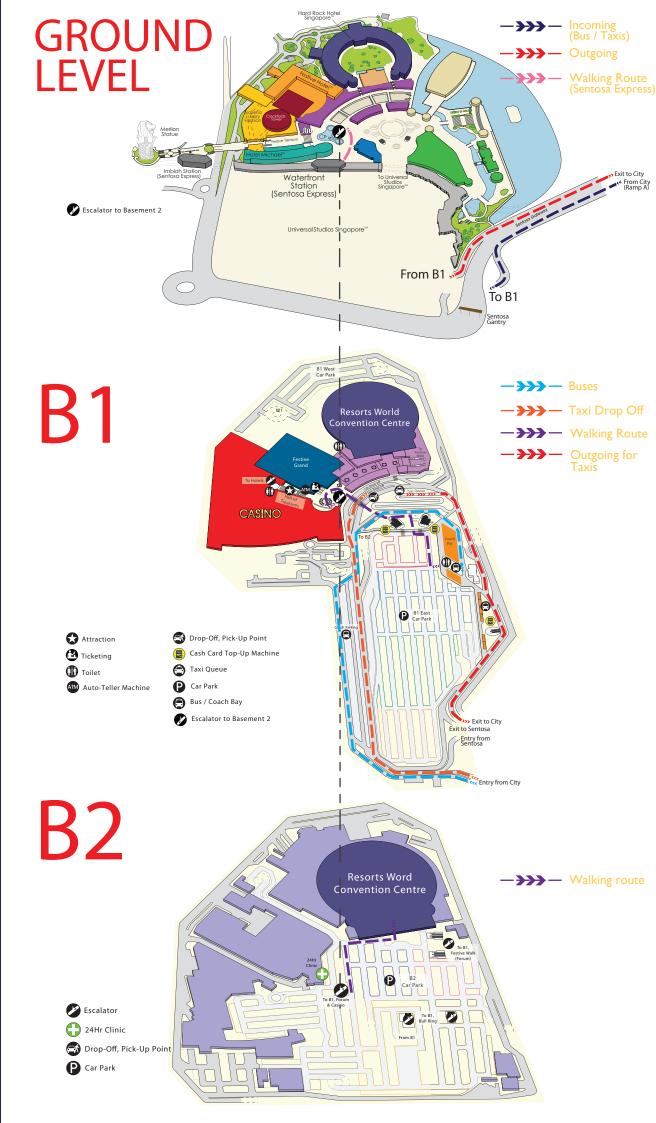

# GETTING TO RESORTS WORLD™ CONVENTION CENTRE

# DRIVING DIRECTIONS TO RESORTS WORLD SENTOSA

# For Parking @ B2 Carpark ------

- Keep left upon entering Sentosa Gateway down into Ramp A
- Upon reaching Ramp A, keep Right to tunnel "Cars/Taxis" into RWS B1 Carpark
- Follow the directional signs to B2 Carpark
- Park towards Purple Zone
- Walk to Resorts World Convention Centre
- · Car park charges apply

# For Parking @ BI Carpark —>>>>-

- Keep left upon entering Sentosa Gateway down into Ramp A
- Upon reaching Ramp A, keep Right to tunnel "Cars/Taxis" into RWS B1 Carpark
- Follow the directional signs to B1 East Carpark
- Park towards Red & Blue Zone
- Walk to Resorts World Convention Centre at B2 via Escalator 📝
- · Car park charges apply

# For Drop off: BI Drop off Point ->>>-

- Keep left upon entering Sentosa Gateway down into Ramp A
- Upon reaching Ramp A, keep Right to tunnel "Cars/Taxis" into RWS B1 Carpark
- Follow the directional signs to Car Drop Off Point
- Walk to Resorts World Convention Centre at B2 via Escalator