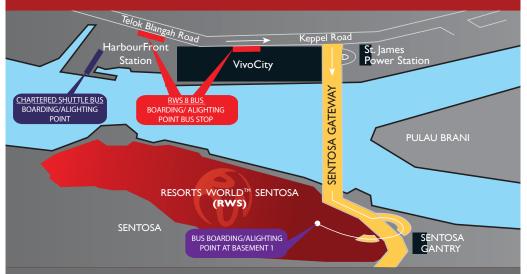

# PUBLIC TRANSPORT TO RESORTS WORLD SENTOSA

# RWS 8 ->>>-

- Board outside VivoCity and Harbourfront Station bus stop
- Alight @ RWS Coach Bay =
- Walk to Resorts World Convention Centre at B2 via Escalator
- Flat fare: S\$2.00 (Last Bus leaves RWS at 11:30pm)

### Chartered Shuttle Bus ->>> -

- Board outside Singapore Cruise Centre Coach Bay
- Alight @ RWS Coach Bay \( \exists \)
- Walk to Resorts World Convention Centre at B2 via Escalator

Outgoing —>>> Walking Route —>>> -

# Sentosa Express — >>> -

- Take the Sentosa Express located Level VivoCity (Lobby L)
- Alight at Waterfront Station
- Walk to Resorts World Convention Centre at B2 via Escalator
- Flat fare: \$\$3.00 (Last Train leaves RWS at 10:00pm)

# PUBLIC TRANSPORT MAP